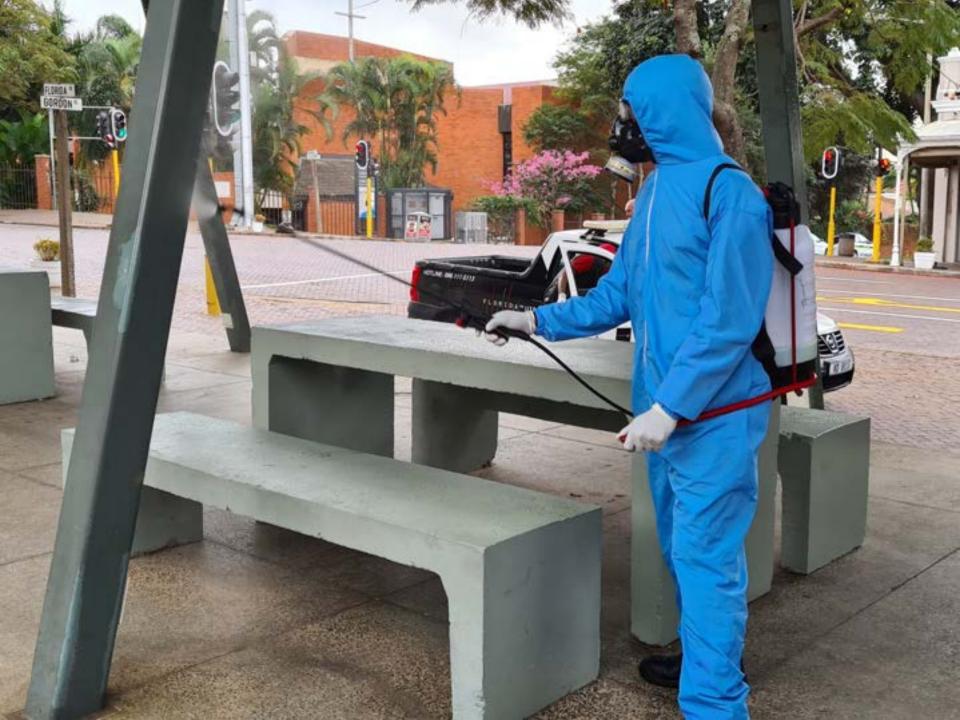

### FRUIP REMAINING ACTIVE DURING A GLOBAL PANDEMIC

- 2020/2021 certainly came with challenges due to the ongoing COVID-19 pandemic
- The Florida Road UIP remained fully active during all COVID-19 lockdown levels with an holistic management response to protect properties and businesses, keep the precinct well managed and cared for, and ensure business continuity

## Cleaning, greening & maintaining public space in Florida Road

#### DETAIL OF SERVICES PROVIDED

- Daily programme of landscaping, cleaning, graffiti tag removal, bollard repairs, signage, benches, dustbins, etc.
- Staffing = 4 permanent staff Monday to Sunday
- 2x 06h00 15h00 & 2x 09h00 18h00
- Significantly improves the public space experience, the first step in creating a safe precinct and a sense of pride