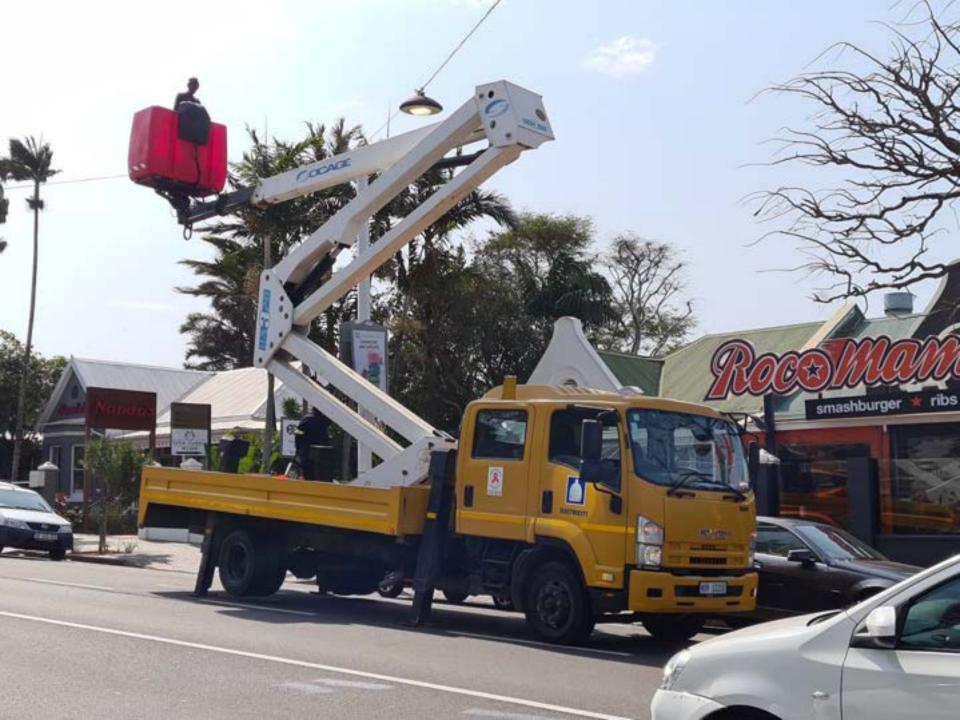

## OPERATIONAL MANAGEMENT INTO 2021

- Maintenance upgrades to Gordon Rd Park Kiosk
- Upgrade to walkway at Gordon Rd Park
- Repairs and maintenance to the 3<sup>rd</sup> Ave Park play equipment
- Planting upgrade to the Lambert Rd Traffic Circle
- Continued growth of Sidewalk Monitors complement through voluntary contributions
- Continued support and input for the FR Eco Dev Forum -Complete Streets Plan for Florida Rd and broader
   Precinct Plan