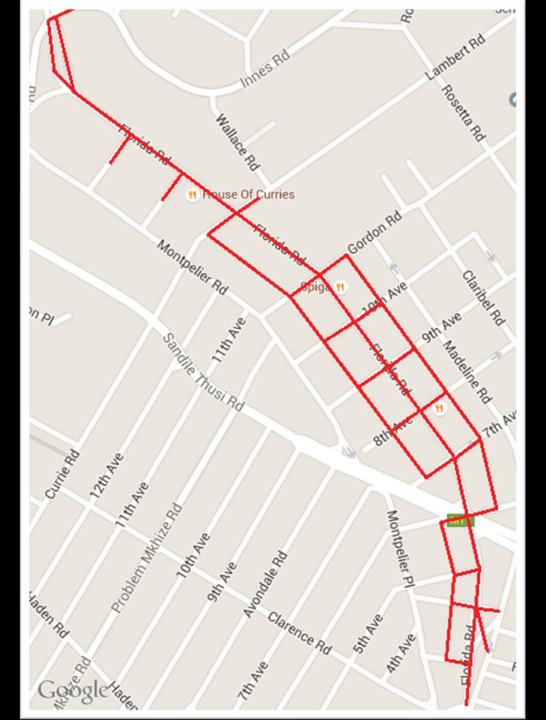

# Map of Florida Road

# FLORIDA ROAD UIP FACTS & FIGURES

| Total number of properties  | 62            |
|-----------------------------|---------------|
| Municipal Valuation Roll    | R 458,120,000 |
| Combined operational budget | R 3,680,971   |
| Public areas serviced       | 4km           |
| Permanent jobs created      | 37            |