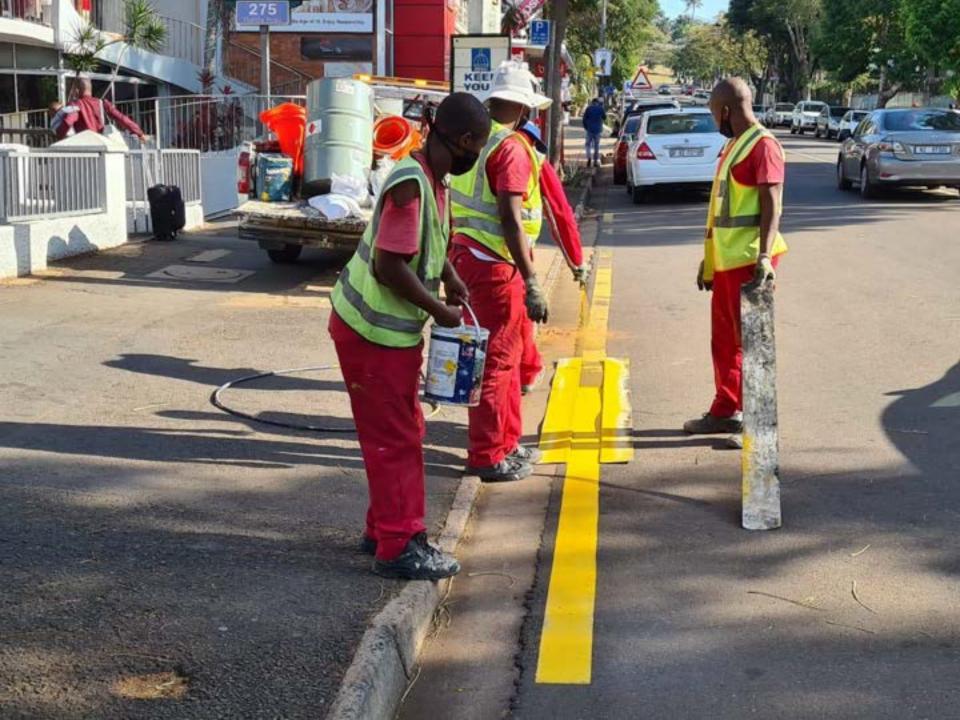

#### DETAIL OF SERVICES PROVIDED

- Daily programme of landscaping, cleaning, graffiti tag removal, bollard repairs, signage, benches, dustbins, etc.
- Staffing = 4 permanent staff Monday to Sunday
- 2x 06h00 15h00 & 2x 09h00 18h00
- Significantly improves the public space experience, the first step in creating a safe precinct and a sense of pride