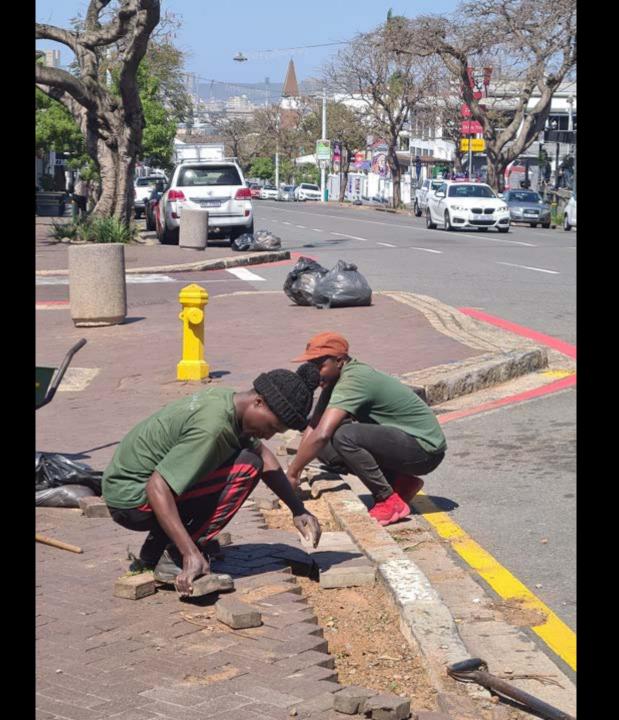

#### DETAIL OF SERVICES PROVIDED

- Daily programme of landscaping, cleaning, graffiti tag removal, bollard repairs, signage, benches, dustbins, etc.
- Staffing = 4 permanent staff Monday to Sunday
- 2x 06h00 15h00 & 2x 09h00 18h00
- Significantly improves the public space experience, the first step in creating a safe precinct and a sense of pride

## OPERATIONAL MANAGEMENT INTO 2021

- Maintenance upgrades to Gordon Rd Park Kiosk
- Upgrade to walkway at Gordon Rd Park
- Repairs and maintenance to the 3<sup>rd</sup> Ave Park play equipment
- Planting upgrade to the Lambert Rd Traffic Circle
- Continued growth of Sidewalk Monitors complement through voluntary contributions
- Continued support and input for the FR Eco Dev Forum -Complete Streets Plan for Florida Rd and broader
   Precinct Plan