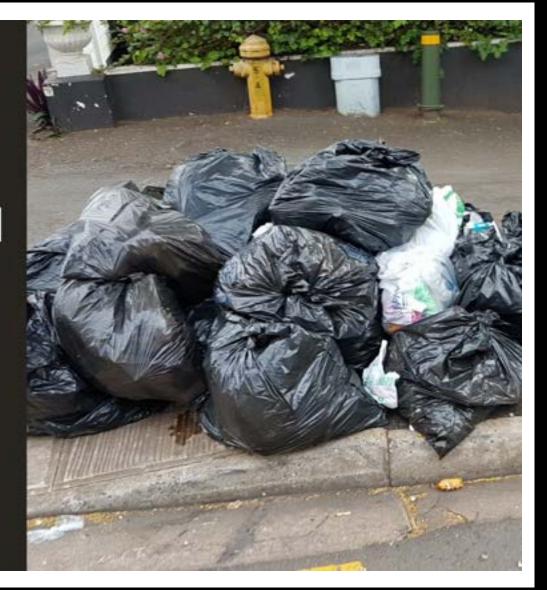

#### DETAIL OF SERVICES PROVIDED

- Daily programme of landscaping, cleaning, graffiti tag removal, bollard repairs, signage, benches, dustbins, etc.
- Staffing = 4 permanent staff Monday to Sunday
- 2x 06h00 15h00 & 2x 09h00 18h00
- Significantly improves the public space experience, the first step in creating a safe precinct and a sense of pride

#### 8 450

Refuse bags filled and removed July 2020 - June 2021