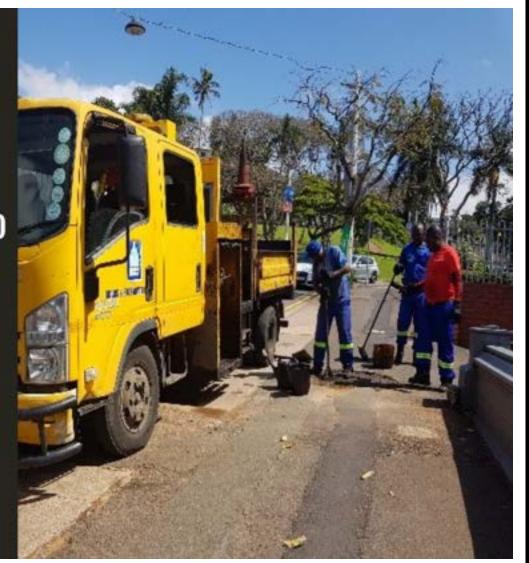

#### DETAIL OF SERVICES PROVIDED

- Daily programme of landscaping, cleaning, graffiti tag removal, bollard repairs, signage, benches, dustbins, etc.
- Staffing = 4 permanent staff Monday to Sunday
- 2x 06h00 15h00 & 2x 09h00 18h00
- Significantly improves the public space experience, the first step in creating a safe precinct and a sense of pride

## OPERATIONAL MANAGEMENT INTO 2021

- Maintenance upgrades to Gordon Rd Park Kiosk
- Upgrade to walkway at Gordon Rd Park
- Repairs and maintenance to the 3<sup>rd</sup> Ave Park play equipment
- Planting upgrade to the Lambert Rd Traffic Circle
- Continued growth of Sidewalk Monitors complement through voluntary contributions
- Continued support and input for the FR Eco Dev Forum -Complete Streets Plan for Florida Rd and broader
   Precinct Plan