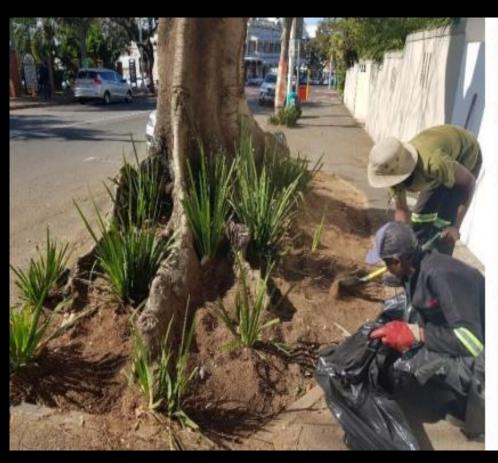

## Cleaning, greening & maintaining public space in Florida Road

#### DETAIL OF SERVICES PROVIDED

- Daily programme of landscaping, cleaning, graffiti tag removal, bollard repairs, signage, benches, dustbins, etc.
- Staffing = 4 permanent staff Monday to Sunday
- 2x 06h00 15h00 & 2x 09h00 18h00
- Significantly improves the public space experience, the first step in creating a safe precinct and a sense of pride