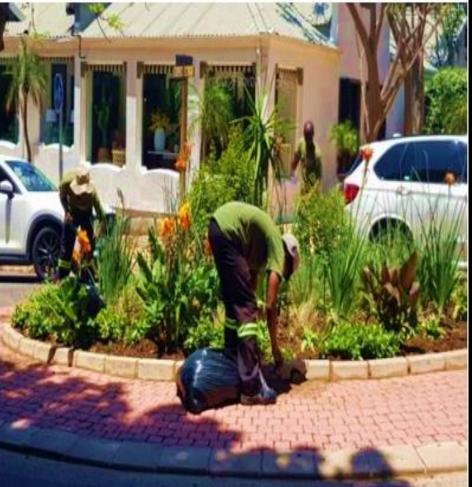

## Cleaning, greening & maintaining public space in Florida Road

#### DETAIL OF SERVICES PROVIDED

- Daily programme of landscaping, cleaning, graffiti tag removal, bollard repairs, signage, benches, dustbins, etc.
- Staffing = 4 permanent staff Monday to Sunday
- 2x 06h00 15h00 & 2x 09h00 18h00
- Significantly improves the public space experience, the first step in creating a safe precinct and a sense of pride