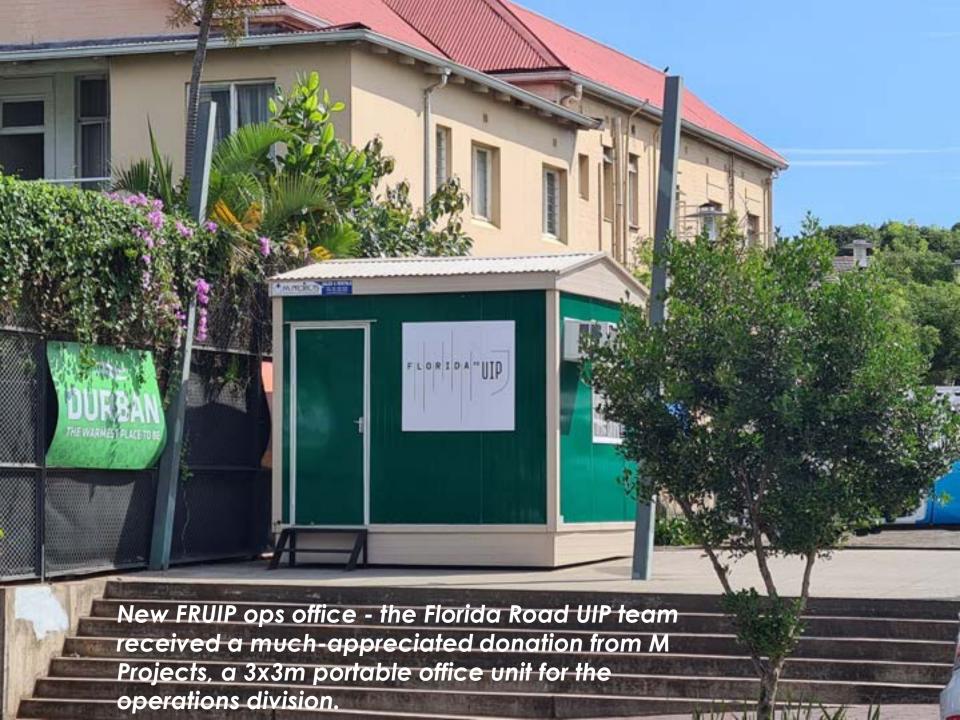

00                         | 9 058                         | 15 300                        |  |
| Highest Post Reach<br>Content  | Level 2 lockdown<br>change    | Sibusiso Xulu<br>Rewarded     | Shark Nets<br>Removed         |  |
| Instagram Posts                | 36                            | 81                            | 103                           |  |
| Instagram Followers            | 1 256                         | 1018                          | 926                           |  |



The ongoing and collective effort of all stakeholders has and will continue to create a great Florida Road...



We would like to take this opportunity to introduce Nwabisa Mkhize as UrbanMGT's Head of Operations (South) – You may have already seen Nwabs on the Road!









Revamping of signage





### 2021/2022 – CHALLENGES & PROJECTS

\* TO NOTE THAT THERE HAS BEEN A NUMBER OF PROJECTS WHICH HAVE BEEN ROLLED OVER FROM LAST TEAR DUE TO COVID-19 AND THE CIVIL UNREST

#### **FOCUS AREAS FOR eTM**

- Florida Rd complete streets plan
- Florida Rd Precinct plan
- Consideration for new policy adoption permitting UIP funding of dedicated Metro Police Officer for FR.
- Handheld Parking meter system

## 2021/2022 – CHALLENGES & PROJECTS

#### FOCUS AREA FOR THE UIP

- Vehicle related theft
- Increased efforts to beautify green areas
- Maintaining broader precinct feeder lanes
- Addressing outstanding maintenance issues through "Back to Basics Drive"

#### BUDGET

- The budget allows holistic supplementary service delivery to Florida Road's public areas with the aim of enhancing the exper