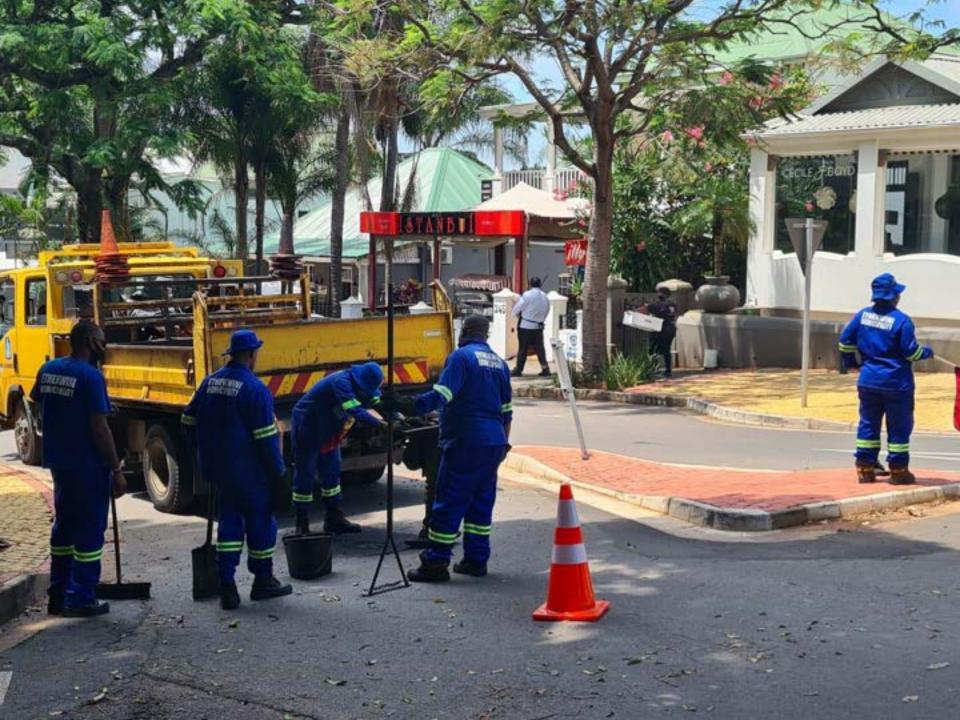

## Cleaning, greening & maintaining public space in Florida Road

#### DETAIL OF SERVICES PROVIDED

- Daily programme of landscaping, cleaning, graffiti tag removal, bollard repairs, signage, benches, dustbins, etc.
- Staffing = 4 permanent staff Monday to Sunday
- 2x 06h00 15h00 & 2x 09h00 18h00
- Significantly improves the public space experience, the first step in creating a safe precinct and a sense of pride

## PROVISION OF PRIVATELY FUNDED SUPPLEMENTARY SERVICES INCLUDE:

- SECURITY
- CLEANING
- GREENING
- GENERAL MAINTENANCE