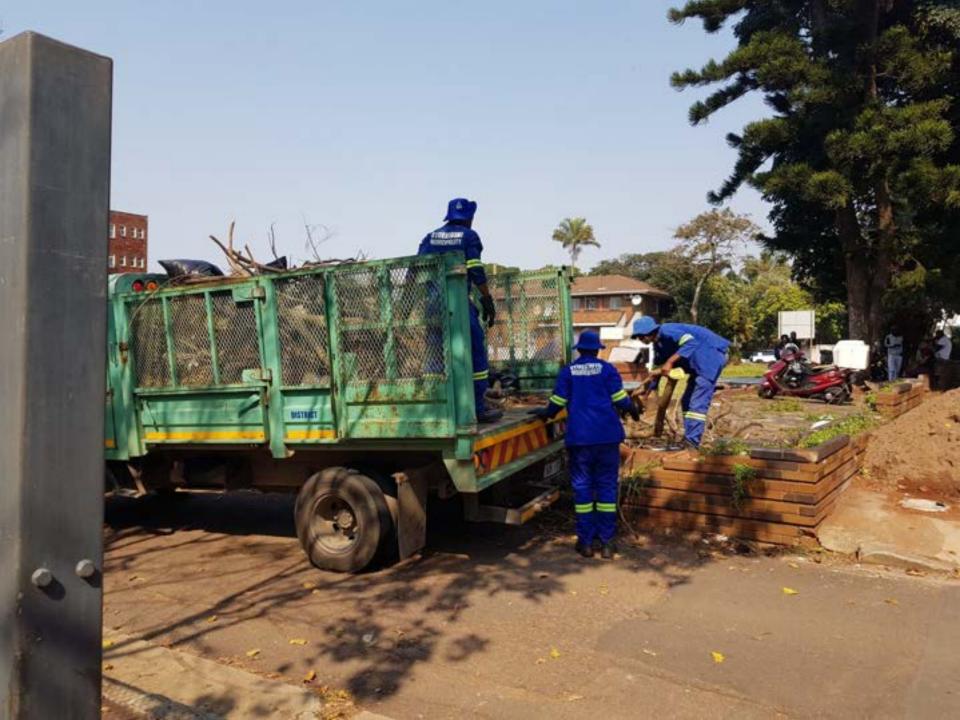

#### DETAIL OF SERVICES PROVIDED

- Daily programme of landscaping, cleaning, graffiti tag removal, bollard repairs, signage, benches, dustbins, etc.
- Staffing = 4 permanent staff Monday to Sunday
- 2x 06h00 15h00 & 2x 09h00 18h00
- Significantly improves the public space experience, the first step in creating a safe precinct and a sense of pride

#### 8 450

Refuse bags filled and removed July 2020 - June 2021